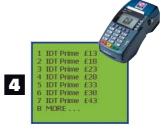

SWIPE THE MAGNETIC STRIPE ON THE BACK OF THE PACK THROUGH THE E-PAY TERMINAL. NOTE, THIS PACK MUST NOT BE OPENED. IF PROMPTED, PLEASE ENTER YOUR OPERATOR CODE

SELECT A LOAD VALUE. FOR DIFFERENT VALUES, SELECT 'MORE'. LOAD VALUES INCLUDE £3 CARD FEE