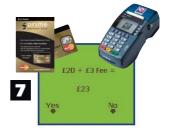

SWIPE THE MAGNETIC STRIPE ON THE BACK OF THE PACK THROUGH THE E-PAY TERMINAL. NOTE, THIS PACK MUST NOT BE OPENED. IF PROMPTED, PLEASE ENTER YOUR OPERATOR CODE

SELECT A LOAD VALUE. FOR DIFFERENT VALUES, SELECT 'MORE'. LOAD VALUES INCLUDE £3 CARD FEE

TOTAL PAYMENT WILL SHOW UP ON SCREEN

CUSTOMER PAYS TOTAL AMOUNT, INCLUDING CARD FEE

PRESS 'YES' TO CONFIRM SALE ON THE TERMINAL. GIVE CUSTOMER THE TERMINAL RECEIPT AND CARD PACK