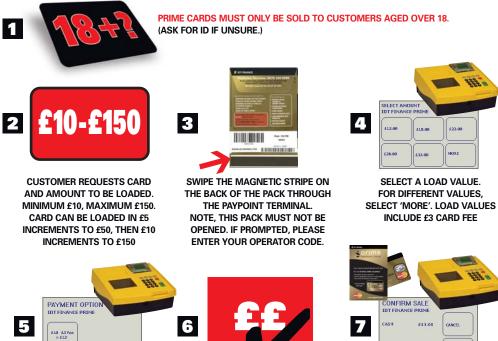

#### **Your Prime Card customers**

- Prime Cards must only be sold to customers aged over 18. (Ask for ID if unsure.)
- The huge number of new arrivals to the UK and temporary workers with no bank accounts.
- People searching for that very special and unique gift (more versatile than gift vouchers).
- The ever-increasing group of online shoppers looking for bargains who can't get (or prefer not to use) a credit or debit card.

#### Simply 'Swipe & Sell'

When buying a new card, customers can request cards with a value between £10 and £150. Cards increase in value in £5 increments up to £50 and then £10 increments up to £150. There is an additional purchase cost to the customer of £3. Cards can then later be reloaded with up to **£500 per reload** (with a maximum card balance of £5,000).\*\*

# **BUYING A** BRAND NEW PRIME CARD

CARD VALUE PLUS £3 FEE APPEARS ON SCREEN. PRESS TO CONFIRM VALUE

CUSTOMER PAYS TOTAL AMOUNT IN CASH, INCLUDING CARD FEE

CONFIRM SALE ON THE TERMINAL, GIVE CUSTOMER THE TERMINAL RECEIPT AND CARD PACK

# **TOPPING UP** AN UPGRADED PRIME CARD

To top up a customer's Prime Card, swipe their Prime Card through your terminal (instead of their Prime Card Pack ) and then type in or select the reload value that your customer has requested - £10-£500